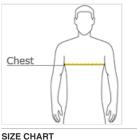

## CHEST WIDTH

Measure under the arm and around the fullest part of the chest with arms down, keeping tape horizontal.

| SIZE | CHA | \R1 |
|------|-----|-----|
|------|-----|-----|

|       | XS    | S         | M         | L     | XL        | 2XL            | 3XL         | 4XL   |
|-------|-------|-----------|-----------|-------|-----------|----------------|-------------|-------|
| Chest | 32-35 | 35-37 1/2 | 37 1/2-41 | 41-44 | 44-48 1/2 | 48 1/2 -53 1/2 | 53 1/2 - 58 | 58-63 |
|       |       |           |           |       |           |                |             |       |