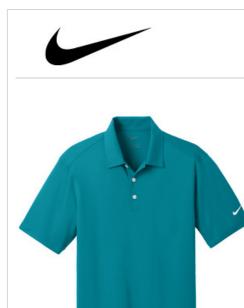

## Nike Dri-FIT Vertical Mesh Polo. 637167

Designed for the ultimate in performance, this polo has a soft drape and a vertical mesh texture. Dri-FIT moisture management technology provides breathable comfort during and after play. Features a self-fabric collar and three-button placket. A contrast Swoosh design trademark is embroidered on the left sleeve. Made of 4.4-ounce, 100% polyester Dri-FIT fabric.