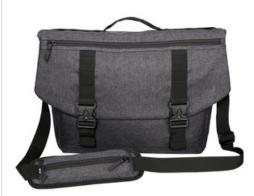

## OGIO<sup>®</sup> Command Messenger 93000

- 600D poly
- Interior zippered pocket on front flap for easy decoration access and interior organization
- Top handle for easy grab
- Large main compartment
- Deluxe organization panel
- Double metal buckle front flap closure
- Detachable, adjustable, padded shoulder strap with
- zippered pocket for quick access to small items

  Integrated luggage trolley pass through on back
- High-density O heat transfer
- Laptop sleeve: 9.44"h x 12.2"w; fits most 15" laptops
  - Dimensions: 14"h x 15.74"w x 5.9"d
- Capacity: 1,098 cu. in./18 L
- Weight: 2.34 lbs./1.06 kg