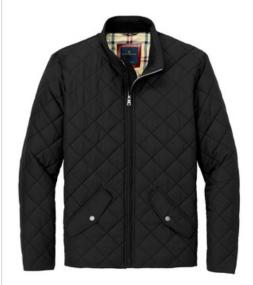

# **Brooks Brothers® Quilted Jacket BB18600**

With a supple diamond-quilted shell designed to resist water and provide warmth when you need it, this jacket delivers unbeatable performance and unmistakable style.

- 100% polyester shell and lining
- 2.9-ounce polyfill insulation
- Brooks Brothers tie-stripe hanging loop
- Metallion coil front zipper with metal Brooks Brothers
  Golden Fleece logo zipper pull and piped kissing welt
- Rib knit lined collar
- Hand pockets secured with flaps and Brooks Brothers logo snaps
- Interior zippered chest pocket
- Brooks Brothers tartan plaid on interior yoke and inside hand pockets
- Faux leather label patch
- Decoration access pocket