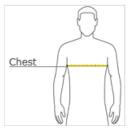

## HOW TO MEASURE

#### CHEST WIDTH

Measure under the arm and around the fullest part of the chest with arms down, keeping tape horizontal.

# SIZE CHART

|       | XS    | S     | М     | L     | XL    | 2XL   | 3XL   | 4XL   |
|-------|-------|-------|-------|-------|-------|-------|-------|-------|
| Chest | 32-34 | 35-37 | 38-40 | 41-43 | 44-47 | 48-51 | 52-56 | 57-61 |