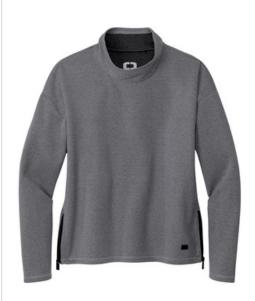

### OGIO<sup>®</sup> Ladies Transition Pullover. LOG822

Transition easily between a corporate look and afterhours style in this double-knit piece that has OGIO edge.

- 11.4-ounce, 52/45/3 cotton/poly/spandex fleece
- Exaggerated cowl neck
- OGIO heat transfer label for tag-free comfort
- Black grosgrain detail at zippers

 Side metal molded zippers with debossed O on zipper pulls

Matte black debossed O metal badge on front left hem