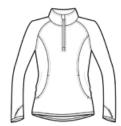

# Sport-Tek<sup>®</sup> Ladies Sport-Wick<sup>®</sup> Stretch 1/4-Zip Pullover. LST850

An extremely flexible layer with a soft-brushed backing and moisture control for year-round comfort.

- 6.8-ounce,90/10 poly/spandex
- Tag-free label
- Smooth-faced
- Chin guard for additional comfort
- Cadet collar
- Taped neck
- Raglan sleeves
- Thumbholes to keep hands warm
- Front pouch pocket
- Open cuffs and hem