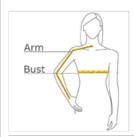

## **HOW TO MEASURE**

#### BUST

Measure under the arm and around the fullest part of the bust with arms down, keeping tape horizontal.

# ARM

Place hand on hip. Start at the center of the back of the neck and measure across the shoulder, to the elbow, and then down