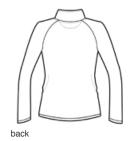

# Sport-Tek<sup>®</sup> Ladies Sport-Wick<sup>®</sup> Stretch 1/4-Zip Pullover. LST850

An extremely flexible layer with a soft-brushed backing and moisture control for year-round comfort.

- 6.8-ounce,90/10 poly/spandex
- Tag-free label
- Smooth-faced
- Chin guard for additional comfort
- Cadet collar
- Taped neck
- Raglan sleeves
- Thumbholes to keep hands warm
- Front pouch pocket
- Open cuffs and hem