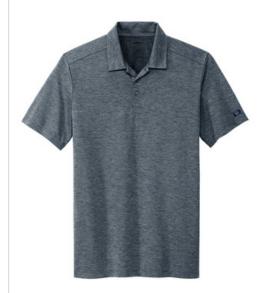

# OGIO® Evolution Polo OG147

Let your style evolve from ho-hum to cutting-edge in this ultra-soft OGIO look that performs with moisture wicking and stretch.

- 5-ounce, 83/12/5 poly/rayon/spandex twill jersey with staycool wicking technology
- OGIO heat transfer label for tag-free comfort
- 3-button placket
- Clear smoke grey buttons
- Forward shoulders
- Embroidered O on left sleeve