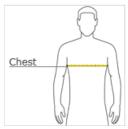

## HOW TO MEASURE

#### CHEST WIDTH

Measure under the arm and around the fullest part of the chest with arms down, keeping tape horizontal.

# SIZE CHART

|       | XS    | S     | М     | L     | XL    | 2XL   | 3XL   | 4XL   |
|-------|-------|-------|-------|-------|-------|-------|-------|-------|
| Chest | 32-34 | 35-37 | 38-40 | 41-43 | 44-46 | 47-49 | 50-53 | 54-57 |