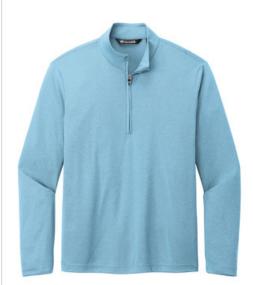

# **TravisMathew Coto Performance 1/4-Zip TM1MY397**

A necessity for the man on the move, this sporty

TravisMathew 1/4-zip excels whether you're on a business
trip or it's date night. Wrinkle resistance joins forces with 4way stretch and quick-drying technology to deliver
exceptional performance-no matter the occasion.

- 4.1-ounce, 100% polyester
- Zip-through collar
- Kissing welt zipper with TM logo pull
- TM logo printed at center back neck