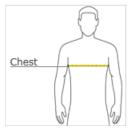

## HOW TO MEASURE

#### **CHEST WIDTH**

Measure under the arm and around the fullest part of the chest with arms down, keeping tape horizontal.

# SIZE CHART

|       | S     | М     | L     | XL    | 2XL   | 3XL   |
|-------|-------|-------|-------|-------|-------|-------|
| Chest | 35-37 | 38-40 | 42-44 | 45-47 | 48-50 | 52-54 |