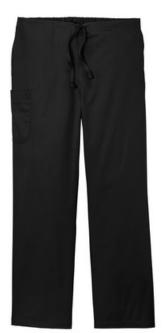

# WonderWink<sup>®</sup> Unisex Tall WorkFlex<sup>™</sup>Cargo Pant

- 65/35 poly/cotton
- Mechanical stretch
- Flat front full drawstring and half-back elastic waistband
- Front slash pockets
- Right side cargo pocket
- Single back pocket
- Straight leg
- 33-inch inseam
- WonderWink heat transfer logo at cargo pocket
- Classic fit