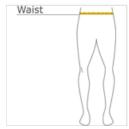

#### HOW TO MEASURE

Measure around the smallest part of the natural waist.

# SIZE CHART

|       | XST   | ST    | MT    | LT    | XLT   | 2XLT  |
|-------|-------|-------|-------|-------|-------|-------|
| Waist | 25-26 | 27-29 | 30-32 | 33-36 | 37-40 | 41-44 |